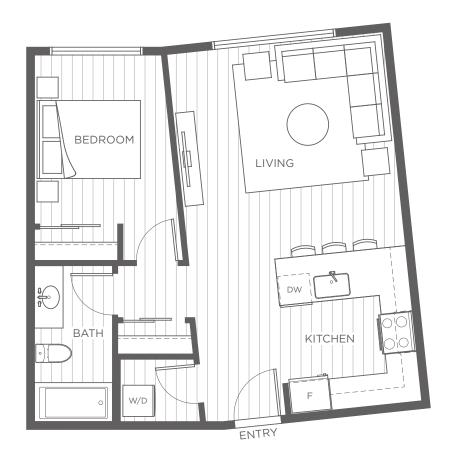

### A2 1 Bedroom, 1 Bathroom

Indoor: 612 Sq Ft Exterior: 0 Sq Ft Total: 612 Sq Ft

LEVEL 1

LEVELS 2 - 3