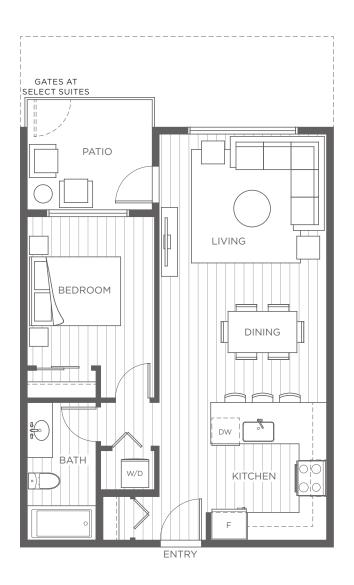

### 1 Bedroom, 1 Bathroom

Indoor: 630 Sq Ft Exterior: 70 - 200 Sq Ft Total: 700 - 830 Sq Ft

LEVEL 1

LEVELS 2 - 3