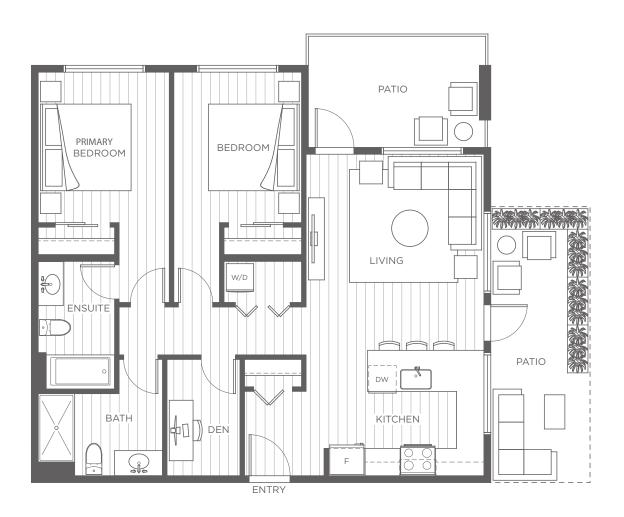

# 2 Bedroom + Den, 2 Bathroom

Indoor: 944 Sq Ft

Exterior: 105 - 255 Sq Ft Total: 1,049 - 1,199 Sq Ft

LEVEL 1 LEVELS 2 - 3

**D4** 

2 Bedroom + Den, 2 Bathroom

Indoor: 1,062 Sq Ft Exterior: 75 Sq Ft Total: 1,137 Sq Ft