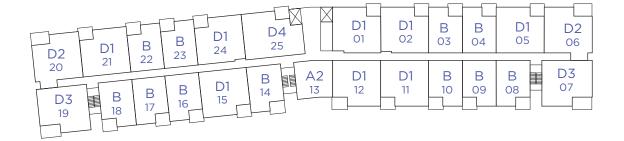

630 Sq Ft Exterior: 70 – 200 Sq Ft Total: 700 – 830 Sq Ft











LEVEL 1

LEVELS 2 - 3









Indoor: 920 Sq Ft Exterior: 75 Sq Ft Total: 995 Sq Ft











LEVEL 1

LEVELS 2 - 3







DI

### 2 Bedroom + Den, 2 Bathroom

Indoor: 910 - 920 Sq Ft Exterior: 75 - 260 Sq Ft Total: 985 - 1,180 Sq Ft











LEVEL 1

LEVELS 2 - 3









### 2 Bedroom + Den, 2 Bathroom

Indoor: 963 Sq Ft Exterior: 95 - 605 Sq Ft Total: 1,058 - 1,568 Sq Ft











LEVEL 1

LEVELS 2 - 3









# 2 Bedroom + Den, 2 Bathroom

Indoor: 944 Sq Ft

Exterior: 105 - 255 Sq Ft Total: 1,049 - 1,199 Sq Ft











LEVEL 1 LEVELS 2 - 3





**D4** 

2 Bedroom + Den, 2 Bathroom

Indoor: 1,062 Sq Ft Exterior: 75 Sq Ft Total: 1,137 Sq Ft











LEVEL 1

LEVELS 2 - 3







## **Level Plans**



LEVEL 4



LEVEL 2 - 3



LEVEL 1