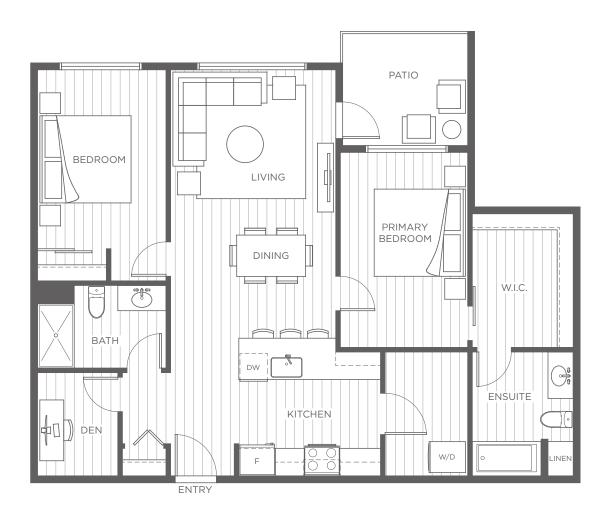

### 2 Bedroom + Den, 2 Bathroom

Indoor: 910 - 920 Sq Ft Exterior: 75 - 260 Sq Ft Total: 985 - 1,180 Sq Ft

LEVEL 1

LEVELS 2 - 3

### 2 Bedroom + Den, 2 Bathroom

Indoor: 963 Sq Ft Exterior: 95 - 605 Sq Ft Total: 1,058 - 1,568 Sq Ft

LEVEL 1

LEVELS 2 - 3

# 2 Bedroom + Den, 2 Bathroom

Indoor: 944 Sq Ft

Exterior: 105 - 255 Sq Ft Total: 1,049 - 1,199 Sq Ft

LEVEL 1 LEVELS 2 - 3

**D4** 

2 Bedroom + Den, 2 Bathroom

Indoor: 1,062 Sq Ft Exterior: 75 Sq Ft Total: 1,137 Sq Ft