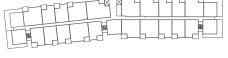

### 1 Bedroom, 1 Bathroom

Indoor: 630 Sq Ft Exterior: 70 - 200 Sq Ft Total: 700 - 830 Sq Ft











LEVEL 1

LEVELS 2 - 3







### A2 1 Bedroom, 1 Bathroom

Indoor: 612 Sq Ft Exterior: 0 Sq Ft Total: 612 Sq Ft











LEVEL 1

LEVELS 2 - 3









# A3 1 Bedroom, 1 Bathroom

Indoor: 626 Sq Ft Exterior: 75 Sq Ft Total: 701 Sq Ft











LEVEL 1

LEVELS 2 - 3







# A4 1 Bedroom, 1 Bathroom

Indoor: 554 - 592 Sq Ft Exterior: 410 - 420 Sq Ft Total: 964 - 1,012 Sq Ft











LEVELS 2 - 3

LEVEL 4







B 1 Bedroom + Den, 1 Bathroom

Indoor: 630 Sq Ft Exterior: 70 – 200 Sq Ft Total: 700 – 830 Sq Ft











LEVEL 1

LEVELS 2 - 3









Indoor: 920 Sq Ft Exterior: 75 Sq Ft Total: 995 Sq Ft











LEVEL 1

LEVELS 2 - 3







DI

### 2 Bedroom + Den, 2 Bathroom

Indoor: 910 - 920 Sq Ft Exterior: 75 - 260 Sq Ft Total: 985 - 1,180 Sq Ft











LEVEL 1

LEVELS 2 - 3