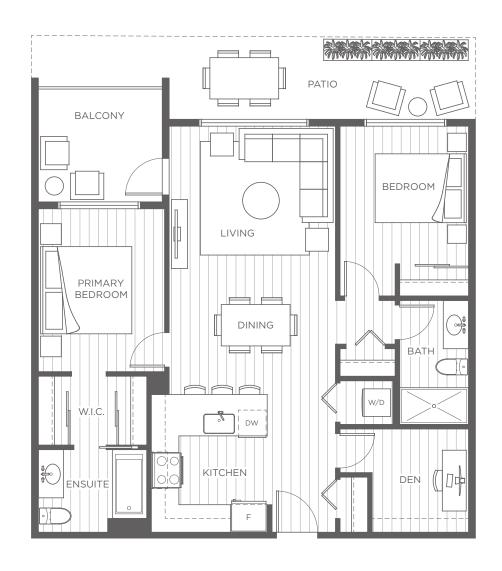

### 2 Bedroom + Den, 2 Bathroom

Indoor: 963 Sq Ft Exterior: 95 - 605 Sq Ft Total: 1,058 - 1,568 Sq Ft

LEVEL 1

LEVELS 2 - 3