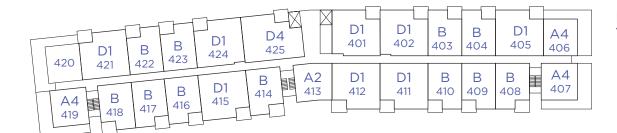

om

Indoor: 630 Sq Ft Exterior: 70 – 200 Sq Ft Total: 700 – 830 Sq Ft











LEVEL 1

LEVELS 2 - 3









Indoor: 920 Sq Ft Exterior: 75 Sq Ft Total: 995 Sq Ft











LEVEL 1

LEVELS 2 - 3







DI

### 2 Bedroom + Den, 2 Bathroom

Indoor: 910 - 920 Sq Ft Exterior: 75 - 260 Sq Ft Total: 985 - 1,180 Sq Ft











LEVEL 1

LEVELS 2 - 3









### 2 Bedroom + Den, 2 Bathroom

Indoor: 963 Sq Ft Exterior: 95 - 605 Sq Ft Total: 1,058 - 1,568 Sq Ft











LEVEL 1

LEVELS 2 - 3









# 2 Bedroom + Den, 2 Bathroom

Indoor: 944 Sq Ft

Exterior: 105 - 255 Sq Ft Total: 1,049 - 1,199 Sq Ft











LEVEL 1 LEVELS 2 - 3





**D4** 

2 Bedroom + Den, 2 Bathroom

Indoor: 1,062 Sq Ft Exterior: 75 Sq Ft Total: 1,137 Sq Ft











LEVEL 1

LEVELS 2 - 3







## **Level Plans**



LEVEL 4



LEVEL 2 - 3



LEVEL 1