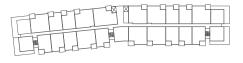

LS 2 - 3







# A4 1 Bedroom, 1 Bathroom

Indoor: 554 - 592 Sq Ft Exterior: 410 - 420 Sq Ft Total: 964 - 1,012 Sq Ft











LEVELS 2 - 3

LEVEL 4







B 1 Bedroom + Den, 1 Bathroom

Indoor: 630 Sq Ft Exterior: 70 – 200 Sq Ft Total: 700 – 830 Sq Ft











LEVEL 1

LEVELS 2 - 3









Indoor: 920 Sq Ft Exterior: 75 Sq Ft Total: 995 Sq Ft











LEVEL 1

LEVELS 2 - 3







DI

### 2 Bedroom + Den, 2 Bathroom

Indoor: 910 - 920 Sq Ft Exterior: 75 - 260 Sq Ft Total: 985 - 1,180 Sq Ft











LEVEL 1

LEVELS 2 - 3









### 2 Bedroom + Den, 2 Bathroom

Indoor: 963 Sq Ft Exterior: 95 - 605 Sq Ft Total: 1,058 - 1,568 Sq Ft











LEVEL 1

LEVELS 2 - 3









# 2 Bedroom + Den, 2 Bathroom

Indoor: 944 Sq Ft

Exterior: 105 - 255 Sq Ft Total: 1,049 - 1,199 Sq Ft











LEVEL 1 LEVELS 2 - 3





**D4** 

2 Bedroom + Den, 2 Bathroom

Indoor: 1,062 Sq Ft Exterior: 75 Sq Ft Total: 1,137 Sq Ft











LEVEL 1

LEVELS 2 - 3







## **Level Plans**



LEVEL 4



LEVEL 2 - 3



LEVEL 1