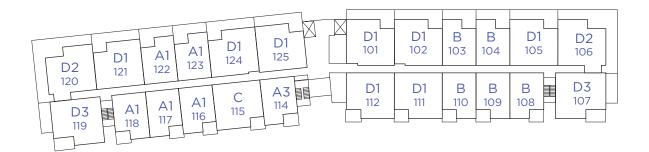

rior: 70 – 200 Sq Ft Total: 700 – 830 Sq Ft











LEVEL 1

LEVELS 2 - 3









Indoor: 920 Sq Ft Exterior: 75 Sq Ft Total: 995 Sq Ft











LEVEL 1

LEVELS 2 - 3







DI

### 2 Bedroom + Den, 2 Bathroom

Indoor: 910 - 920 Sq Ft Exterior: 75 - 260 Sq Ft Total: 985 - 1,180 Sq Ft











LEVEL 1

LEVELS 2 - 3









### 2 Bedroom + Den, 2 Bathroom

Indoor: 963 Sq Ft Exterior: 95 - 605 Sq Ft Total: 1,058 - 1,568 Sq Ft











LEVEL 1

LEVELS 2 - 3









# 2 Bedroom + Den, 2 Bathroom

Indoor: 944 Sq Ft

Exterior: 105 - 255 Sq Ft Total: 1,049 - 1,199 Sq Ft











LEVEL 1 LEVELS 2 - 3





**D4** 

2 Bedroom + Den, 2 Bathroom

Indoor: 1,062 Sq Ft Exterior: 75 Sq Ft Total: 1,137 Sq Ft











LEVEL 1

LEVELS 2 - 3







## **Level Plans**



LEVEL 4



LEVEL 2 - 3



LEVEL 1