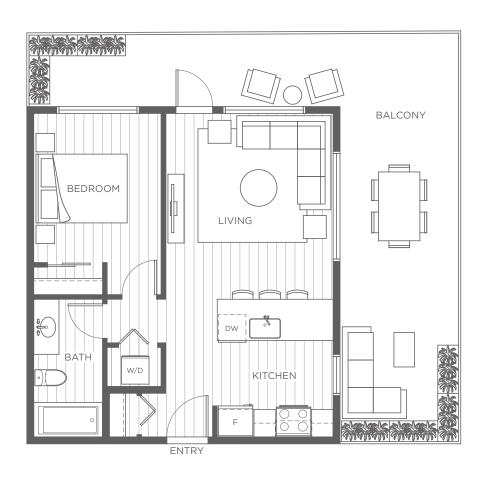

### 1 Bedroom, 1 Bathroom

Indoor: 630 Sq Ft Exterior: 70 - 200 Sq Ft Total: 700 - 830 Sq Ft

LEVEL 1

LEVELS 2 - 3