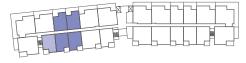

### 1 Bedroom, 1 Bathroom

Indoor: 630 Sq Ft Exterior: 70 - 200 Sq Ft Total: 700 - 830 Sq Ft











LEVEL 1

LEVELS 2 - 3







### A2 1 Bedroom, 1 Bathroom

Indoor: 612 Sq Ft Exterior: 0 Sq Ft Total: 612 Sq Ft











LEVEL 1

LEVELS 2 - 3









# A3 1 Bedroom, 1 Bathroom

Indoor: 626 Sq Ft Exterior: 75 Sq Ft Total: 701 Sq Ft











LEVEL 1

LEVELS 2 - 3







# A4 1 Bedroom, 1 Bathroom

Indoor: 554 - 592 Sq Ft Exterior: 410 - 420 Sq Ft Total: 964 - 1,012 Sq Ft











LEVELS 2 - 3

LEVEL 4







B 1 Bedroom + Den, 1 Bathroom

Indoor: 630 Sq Ft Exterior: 70 – 200 Sq Ft Total: 700 – 830 Sq Ft











LEVEL 1

LEVELS 2 - 3









Indoor: 920 Sq Ft Exterior: 75 Sq Ft Total: 995 Sq Ft











LEVEL 1

LEVELS 2 - 3







DI

### 2 Bedroom + Den, 2 Bathroom

Indoor: 910 - 920 Sq Ft Exterior: 75 - 260 Sq Ft Total: 985 - 1,180 Sq Ft











LEVEL 1

LEVELS 2