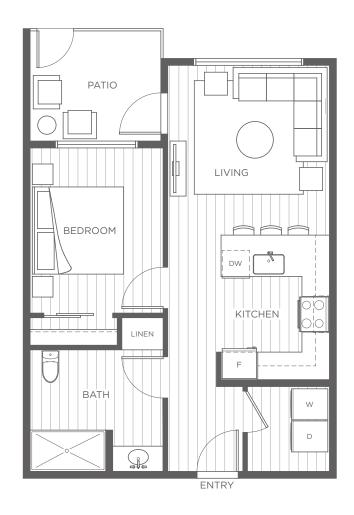

### A2 1 Bedroom, 1 Bathroom

Indoor: 612 Sq Ft Exterior: 0 Sq Ft Total: 612 Sq Ft

LEVEL 1

LEVELS 2 - 3