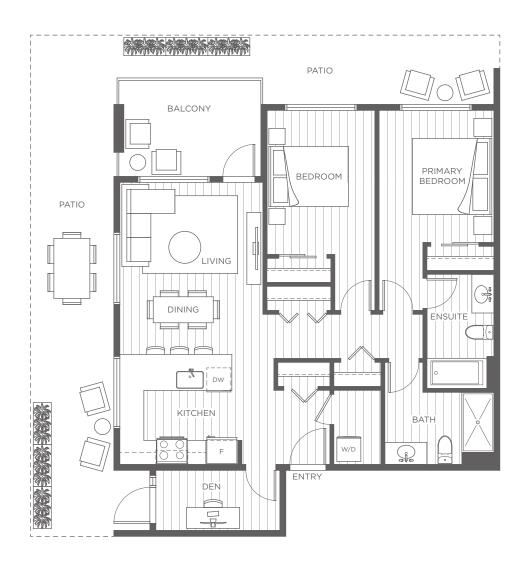

### 2 Bedroom + Den, 2 Bathroom

Indoor: 963 Sq Ft Exterior: 95 - 605 Sq Ft Total: 1,058 - 1,568 Sq Ft

LEVEL 1

LEVELS 2 - 3