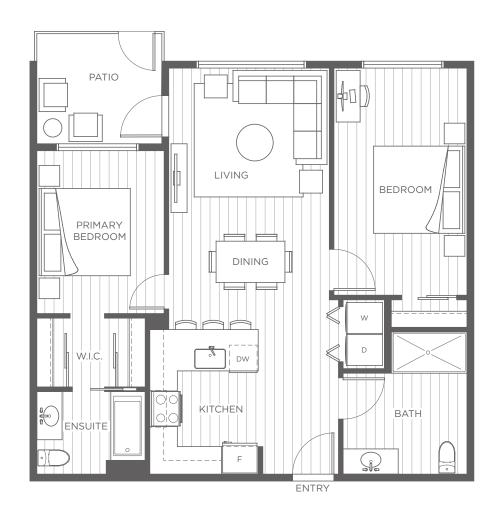

### 2 Bedroom + Den, 2 Bathroom

Indoor: 910 - 920 Sq Ft Exterior: 75 - 260 Sq Ft Total: 985 - 1,180 Sq Ft

LEVEL 1

LEVELS 2 - 3