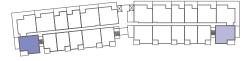

LEVELS 2 - 3







# A4 1 Bedroom, 1 Bathroom

Indoor: 554 - 592 Sq Ft Exterior: 410 - 420 Sq Ft Total: 964 - 1,012 Sq Ft











LEVELS 2 - 3

LEVEL 4







B 1 Bedroom + Den, 1 Bathroom

Indoor: 630 Sq Ft Exterior: 70 – 200 Sq Ft Total: 700 – 830 Sq Ft











LEVEL 1

LEVELS 2 - 3









Indoor: 920 Sq Ft Exterior: 75 Sq Ft Total: 995 Sq Ft











LEVEL 1

LEVELS 2 - 3







DI

### 2 Bedroom + Den, 2 Bathroom

Indoor: 910 - 920 Sq Ft Exterior: 75 - 260 Sq Ft Total: 985 - 1,180 Sq Ft











LEVEL 1

LEVELS 2 - 3









### 2 Bedroom + Den, 2 Bathroom

Indoor: 963 Sq Ft Exterior: 95 - 605 Sq Ft Total: 1,058 - 1,568 Sq Ft











LEVEL 1

LEVELS 2 - 3









# 2 Bedroom + Den, 2 Bathroom

Indoor: 944 Sq Ft

Exterior: 105 - 255 Sq Ft Total: 1,049 - 1,199 Sq Ft











LEVEL 1 LEVELS 2 - 3





**D4** 

2 Bedroom + Den, 2 Bathroom

Indoor: 1,062 Sq Ft Exterior: 75 Sq Ft Total: 1,137 Sq Ft











LEVEL 1

LEVELS 2 - 3







## **Level Plans**



LEVEL 4



LEVEL 2 - 3



LEVEL 1