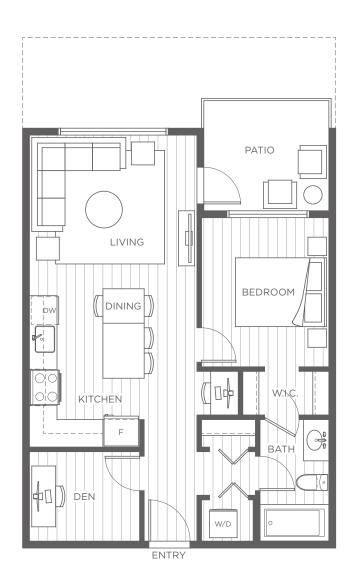

### 1 Bedroom, 1 Bathroom

Indoor: 630 Sq Ft Exterior: 70 - 200 Sq Ft Total: 700 - 830 Sq Ft

LEVEL 1

LEVELS 2 - 3

# A4 1 Bedroom, 1 Bathroom

Indoor: 554 - 592 Sq Ft Exterior: 410 - 420 Sq Ft Total: 964 - 1,012 Sq Ft

LEVELS 2 - 3

LEVEL 4

B 1 Bedroom + Den, 1 Bathroom

Indoor: 630 Sq Ft Exterior: 70 – 200 Sq Ft Total: 700 – 830 Sq Ft