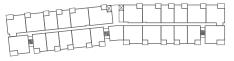

### 1 Bedroom, 1 Bathroom

Indoor: 630 Sq Ft Exterior: 70 - 200 Sq Ft Total: 700 - 830 Sq Ft











LEVEL 1

LEVELS 2 - 3







### A2 1 Bedroom, 1 Bathroom

Indoor: 612 Sq Ft Exterior: 0 Sq Ft Total: 612 Sq Ft











LEVEL 1

LEVELS 2 - 3









# A3 1 Bedroom, 1 Bathroom

Indoor: 626 Sq Ft Exterior: 75 Sq Ft Total: 701 Sq Ft











LEVEL 1

LEVELS 2 - 3







# A4 1 Bedroom, 1 Bathroom

Indoor: 554 - 592 Sq Ft Exterior: 410 - 420 Sq Ft Total: 964 - 1,012 Sq Ft











LEVELS 2 - 3

LEVEL 4







B 1 Bedroom + Den, 1 Bathroom

Indoor: 630 Sq Ft Exterior: 70 – 200 Sq Ft Total: 700 – 830 Sq Ft











LEVEL 1

LEVELS 2 - 3









Indoor: 920 Sq Ft Exterior: 75 Sq Ft Total: 995 Sq Ft











LEVEL 1

LEVELS 2 - 3







DI

### 2 Bedroom + Den, 2 Bathroom

Indoor: 910 - 920 Sq Ft Exterior: 75 - 260 Sq Ft Total: 985 - 1,180 Sq Ft











LEVEL 1

LEVELS 2 -