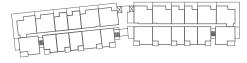

### 1 Bedroom, 1 Bathroom

Indoor: 630 Sq Ft Exterior: 70 - 200 Sq Ft Total: 700 - 830 Sq Ft











LEVEL 1

LEVELS 2 - 3







### A2 1 Bedroom, 1 Bathroom

Indoor: 612 Sq Ft Exterior: 0 Sq Ft Total: 612 Sq Ft











LEVEL 1

LEVELS 2 - 3









# A3 1 Bedroom, 1 Bathroom

Indoor: 626 Sq Ft Exterior: 75 Sq Ft Total: 701 Sq Ft











LEVEL 1

LEVELS 2 - 3







# A4 1 Bedroom, 1 Bathroom

Indoor: 554 - 592 Sq Ft Exterior: 410 - 420 Sq Ft Total: 964 - 1,012 Sq Ft











LEVELS 2 - 3

LEVEL 4







B 1 Bedroom + Den, 1 Bathroom

Indoor: 630 Sq Ft Exterior: 70 – 200 Sq Ft Total: 700 – 830 Sq Ft











LEVEL 1

LEVELS 2 - 3









Indoor: 920 Sq Ft Exterior: 75 Sq Ft Total: 995 Sq Ft











LEVEL 1

LEVELS 2 - 3







DI

### 2 Bedroom + Den, 2 Bathroom

Indoor: 910 - 920 Sq Ft Exterior: 75 - 260 Sq Ft Total: 985 - 1,180 Sq Ft











LEVEL 1

LEVELS 2 - 3









### 2 Bedroom + Den, 2 Bathroom

Indoor: 963 Sq Ft Exterior: 95 - 605 Sq Ft Total: 1,058 - 1,568 Sq Ft